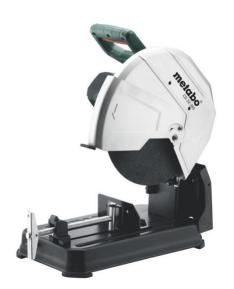

## PRESS RELEASE

Metabo Introduces New 14" Metal Chop Saw Portable, Powerful, Convenient

**June 2023 –** Metabo, a leading German international manufacturer of professional-grade cordless and corded handheld power tools and accessories in the US, introduces their new 14" Chop Saw for cutting metal, CS22-355 (601786420).

"We are excited to add another metal tool into our line. Our new 14" chop saw was specifically designed to cut metal with a portable, lightweight design, powerful 15 Amp motor with noload speed of 3,700 rpm" said Joseph Masters, Metabo's Senior Product Manager.

The CS22-355 has an

adjustable depth stop and spark guide, plus safety switch with lock-out to help prevent accidental start up. The 14" chop saw also includes a transport lock and top handle for easier transportation,".

The tool can be set to -15 $^{\circ}$  to 45 $^{\circ}$  degrees for a wide variety of cuts on its 18" x 10" base plate. It's maximum cutting size is 5 3/16" on round tube, 4 3/4" on square tube and 4" x 8 3/16" on rectangular tube.