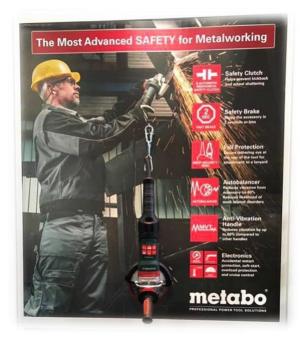

"We had a great show at Fabtech this year, having a record number of people in the booth and receiving overwhelming positive feedback on our latest

metalworking systems. At this year's show, Metabo really demonstrated that we offer the most advanced and complete Metalworking systems around the work of the welders. Naturally we focused on safety and showcased our extensive line of industrial metalworking solutions (available in cordless and corded) for the welding process from start to finish, including tools for welding prep, cutting/grinding to finishing and metal assembly", said Antoine Derché, Metabo's Director of Product and Marketing.

At Fabtech, Metabo introduced their newest products, like the 7" and 9" Mechanical Safety Brake Grinders (WEPB 24-180 MVT and WEPB 24-230 MVT) that stop the wheel in 2.5 seconds of releasing the paddle switch, significantly reducing the risk of injury in the event the operator loses control of the tool. Also at the show was Metabo's powerful and ergonomic new Automotive Polisher (PE15-20) that's not only very comfortable and ergonomic to work with, but is so guiet the end-user doesn't need to wear hearing protection while working the

tool. The extremely fast, one-handed Brushless Rivet Gun (NP 18 LTX BL 5.0) was also featured, it can secure 2,000 3/16" rivets on a single charge! Finally, Metabo's new 8.0 Ah and 4.0 Compact Battery Technology with the latest 21.700 cells were also on showcased. The new batteries allow for larger cell capacity while delivering high currents to the tools, therefore allowing for true industrial grade performance.